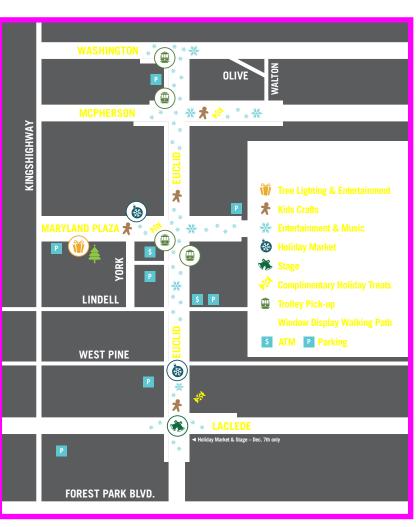

#### SATURDAY, DEC. 7

1-5 P.M. Roaming Street Performers, Strolling Carolers, Children's Crafts and Activities, Smore's Roasting, Kettle Corn, Complimentary Gift Wrapping and Trolley Rides

1-5 P.M. Picture with Santa Maryland Plaza

1-5 P.M. Santa's Workshop Maryland Plaza

1-5 P.M. Holiday Market Laclede & Euclid and Maryland & Euclid

1 P.M. Caroling St. Louis Laclede & Euclid Stage

1 P.M. Band Together Brass Performance Maryland & Euclid

1 P.M. Ice Carving Demonstration Maryland Plaza Fountain

1:45 P.M. Mrs. Santa & Emcee Laclede & Euclid

2 P.M. Holiday Ballet Performance Laclede & Euclid

2 P.M. Lollipop Aerial Performance Maryland & Euclid

2 P.M. Holiday Melodies by Landolfi Quartet McPherson & Euclid

2:15 P.M. Holiday Melodies by EJ Shelton Laclede & Euclid

3:30 P.M. Performances by Lucille Rapp

Dance Company Maryland & Euclid

3 P.M. Christmas Carol-oke Competition Laclede & Euclid

3 P.M. Performance by Mostly Tap McPherson & Euclid

3:30 P.M. The Christmas Price is Right Competition – CWE Holiday Vendor Market Edition Laclede & Euclid

4 P.M. Holiday Melodies by Various Acts Laclede & Euclid

4:15 P.M. Holiday Candle Procession McPherson & Euclid

5 P.M. Holiday Tree Lighting Ceremony Maryland Plaza

5 P.M. Muny Teen Troupe Performance Maryland Plaza